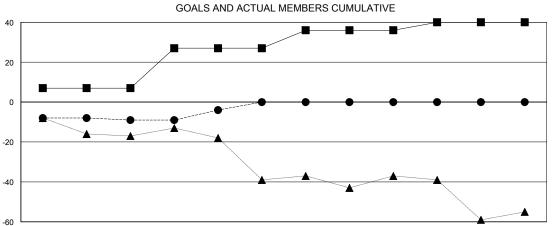

### GOALS AND ACTUAL NEW CLUBS CUMULATIVE

DEC

JAN

FEB

MAR

| -■- MEMBER GROWTH NET GOAL        |
|-----------------------------------|
| - ● - MEMBER GROWTH ACTUAL        |
| - ▲ - LAST YEAR MEMBERSHIP ACTUAL |
|                                   |
|                                   |
|                                   |